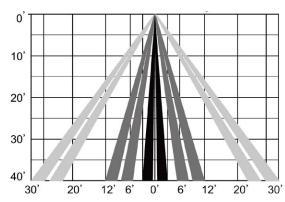

t families:
  - HawkLite
  - BroadLite
  - GridLite
  - SecureLite

## CONSTRUCTION

IP65 polycarbonate housing with UV protection

## **RATINGS + CERTIFICATIONS**

- Meets California Title 24 motion sensor requirements
- IP65 and IK09 rated
- Contain no lead or mercury

#### PERFORMANCE + FUNCTIONALITY

- Power Usage < 0.25W
- Operational Range of -20°C to 70°C
- Lifetime > 100,000 cycles
- Default settings
  - High: 100%
  - Low: 50%
  - · Hold: 5 minutes
  - Standby: infinity
  - Photocell: 5fc
- Sensitivity: 100%
- To eliminate photocell function via IR remote
  - Press "sunlight" button to keep light on
  - Press "1MIN", "15MIN" or "60MIN" button to determine how long the light stays on at low level before turning off

## WARRANTY

5-year warranty









# MOTION SENSOR COVERAGE

















rev 11/2022