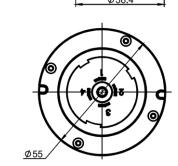

families:
  - HawkLite
  - BroadLite
  - GridLite
  - SecureLite

## CONSTRUCTION

IP65 polycarbonate housing with UV protection

## **RATINGS + CERTIFICATIONS**

- Meets California Title 24 motion sensor requirements
- IP65 and IK09 rated
- Contain no lead or mercury

#### PERFORMANCE + FUNCTIONALITY

- Power Usage < 0.25W
- Operational Range of -20°C to 70°C
- Lifetime > 100,000 cycles
- Default settings
  - High: 100%
  - Low: 50%
  - · Hold: 5 minutes
  - Standby: infinity
  - Photocell: 5fc
- Sensitivity: 100%
- To eliminate photocell function via IR remote
  - Press "sunlight" button to keep light on
  - Press "1MIN", "15MIN" or "60MIN" button to determine how long the light stays on at low level before turning off

## WARRANTY

5-year warranty









# MOTION SENSOR COVERAGE

















rev 11/2022