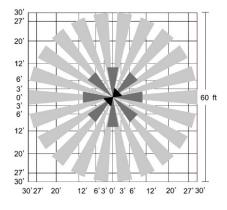

uct families:
  - HawkLite
  - BroadLite
  - GridLite
  - SecureLite

## CONSTRUCTION

IP65 polycarbonate housing with UV protection

## **RATINGS + CERTIFICATIONS**

- Meets California Title 24 motion sensor requirements
- IP65 and IK09 rated
- Contain no lead or mercury

#### PERFORMANCE + FUNCTIONALITY

- Power Usage < 0.25W
- Operational Range of -20°C to 70°C
- Lifetime > 100,000 cycles
- Default settings
  - High: 100%
  - Low: 50%
  - · Hold: 5 minutes
  - Standby: infinity
  - Photocell: 5fc
- Sensitivity: 100%
- To eliminate photocell function via IR remote
  - Press "sunlight" button to keep light on
  - Press "1MIN", "15MIN" or "60MIN" button to determine how long the light stays on at low level before turning off

## WARRANTY

5-year warranty









# MOTION SENSOR COVERAGE

















rev 11/2022