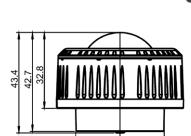

he following EnergyLite product families:
  - HawkLite
  - BroadLite
  - GridLite
  - SecureLite

## CONSTRUCTION

IP65 polycarbonate housing with UV protection

## **RATINGS + CERTIFICATIONS**

- Meets California Title 24 motion sensor requirements
- IP65 and IK09 rated
- Contain no lead or mercury

#### PERFORMANCE + FUNCTIONALITY

- Power Usage < 0.25W
- Operational Range of -20°C to 70°C
- Lifetime > 100,000 cycles
- Default settings
  - High: 100%
  - Low: 50%
  - · Hold: 5 minutes
  - Standby: infinity
  - Photocell: 5fc
- Sensitivity: 100%
- To eliminate photocell function via IR remote
  - Press "sunlight" button to keep light on
  - Press "1MIN", "15MIN" or "60MIN" button to determine how long the light stays on at low level before turning off

## WARRANTY

5-year warranty









# MOTION SENSOR COVERAGE

















rev 11/2022